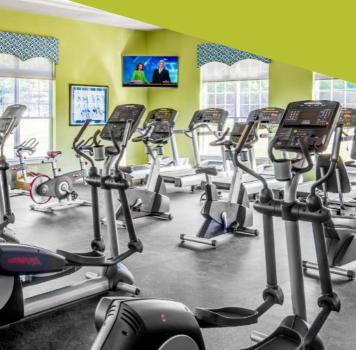

## Fitness Center

Work out smarter with our state-of-theart cardiovascular and strength training equipment. Personalize your workout choosing from a range of treadmills, stepmills, lifecycles, recumbent bikes, free weights & more. Enjoy our spacious & airy center equipped with large screen TV's from early morning till late night with easy thumb print access.