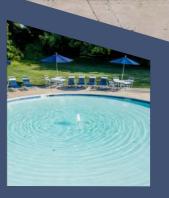

Swim Club

Suit your swim to your style with 3 pools available for olympic style laps, diving or wading. Make a splash at our party room with a swim event that will delight your family & friends. Or just enjoy some pool-side sunshine from our deck chairs. Summer memories start here.