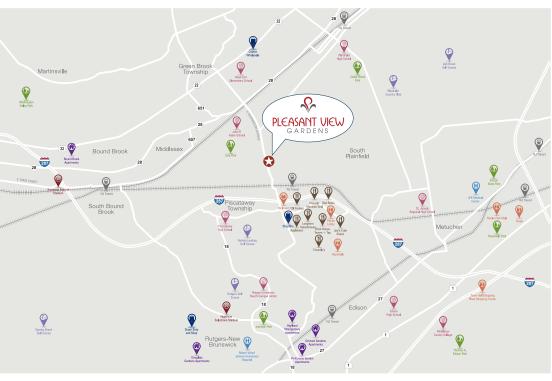

# IN THE AREA

### DINING

Dunkin Donuts • 7 min / 1.7 miles

Mejwaani Restaurant • 12 min / 1 MI

Outback Steakhouse • 8 min / 1.9 MI

Olive Garden Restaurant • 8 min / 1.8 MI

Red Robin Gourmet Burgers & Brews • 8 min /

1.9 MI

StarBucks • 8 min / 1.9 miles

Tequila & Tacos Mexican Grill • 7 min / 1.8 MI

### **EDUCATION**

Rutgers University • 15 min / 6.7 MI South Plainfield Library • 8 min / 3 MI

### GOVERNMENT

Department of Motor Vehicles 15 min / 5.5 MI

### **HOSPITALS**

JFK Hospital • 20 min / 7 MI

Robert Wood Johnson Hospital • 22 min / 7.9 MI

St. Peters Medical Center • 20 min / 7.4 MI

### **POSTAL**

Fedex / Kinkos • 9 min / 2.2 MI Post Office • 3 min / 1.2 MI

### SHOPPING

CVS Pharmacy • 11 min / 2.7 MI
Home Depot • 6 min / 1.5 MI
Kohl's • 9 min / 2.2 MI
Lowes • 5 min / 1.2 MI
PetSmart • 18 min / 5.9 MI
Staples • 8 min / 1.8 MI

### **SHOPPING** (cont.)

Stop-n-Shop Grocery • 4 min / 1.1 MI ShopRite Grocery • 9 min / 2.3 MI Target • 9 min / 2 2 MI Walgreens • 6 min / 1.8 MI Walmart • 5 min / 1.2 MI

### **TRANSIT**

Dunellen Train Station • 8 min / 2.6 MI
Edison Train Station • 14 min / 4.6 MI
Metro Park Train Station • 20 min / 7.3 MI
New Brunswick Train Station • 19 min / 7.6 MI